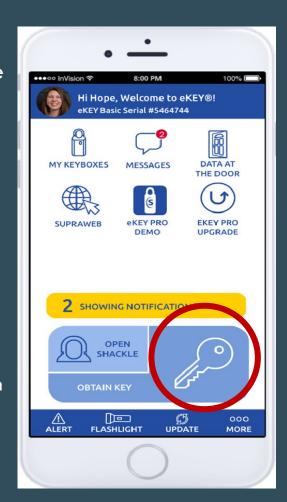

Today's Feature - Obtain Key

#### Obtaining the Key from the Lockbox

When using a mobile device to access the property, you will need to open the Supra eKEY application. Your mobile device will need to have the following settings **ON** before using the eKEY application:

- Bluetooth
- Location Services

<u>Apple Users</u> - Location Services will be found within the Privacy setting. Also, within the Privacy setting, activate Bluetooth sharing for the Supra eKEY application.