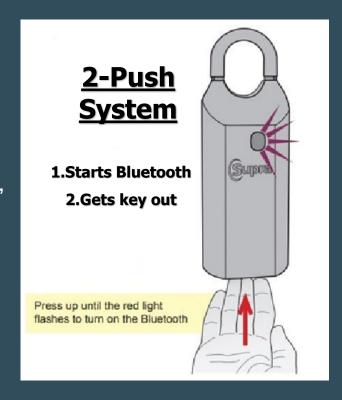

# This quick 2-push process is easy to get the key(s) out of the lockbox

- Open eKEY application
- Press Obtain Key
- Enter 4-digit PIN
- <u>PUSH</u> up quickly on key container (as seen right)
- Wait for eKEY to connect with lockbox and displays "Success"
- <u>PUSH</u> up quickly on key container for key.

Note: You have 20 seconds to remove the key. Otherwise, repeat but faster.

[www.ocrealtors.org]

[membership@ocrealtors.org]

Today's Feature – Obtain Key