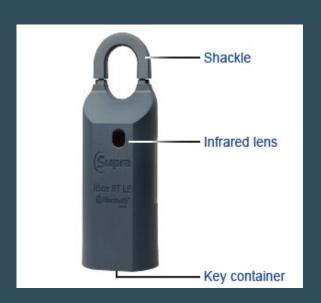

#### Supra iBox BTLE:

### 3 main components that all users need to know

- First, the Shackle can be removed to secure the lockbox to the property.
- <u>Second</u>, the Infrared Lens in case you need to use the optional fob. This lens also blinks when the Bluetooth is activated.
- <u>Third</u>, the Key Container activates the Bluetooth and can store up to five keys or two gate cards with two keys.