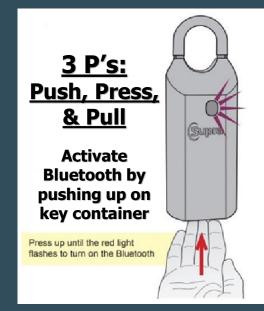

# Use this quick 3-P process to release the shackle from the lockbox

- Open eKEY application
- Press Open Shackle icon (bottom right)
- Enter 4-digit Shackle Code
- Choose REASON to open shackle (iPhone users look at bottom of screen)
- Press button to Add keybox to inventory (if applicable)
- Press BEGIN
- <u>PUSH</u> up quickly on key container (as seen on right)
- Wait for eKEY to connect with lockbox and displays "Success"
- <u>PRESS</u> down firmly on shackle
- <u>PULL</u> up quickly to release shackle