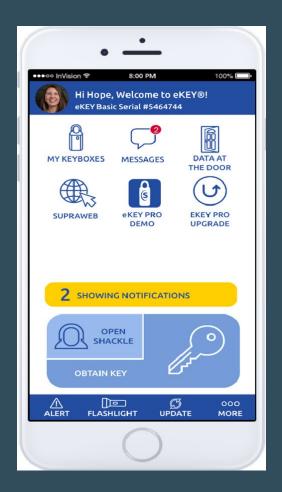

# Use this quick 3-P process to release the shackle from the lockbox

- Open eKEY application
- Press Open Shackle icon (bottom right)
- Enter 4-digit Shackle Code
- Choose REASON to open shackle (iPhone users look at bottom of screen)
- Press button to Add keybox to inventory (if applicable)
- Press BEGIN
- <u>PUSH</u> up quickly on key container (as seen on right)
- Wait for eKEY to connect with lockbox and displays "Success"
- <u>PRESS</u> down firmly on shackle
- <u>PULL</u> up quickly to release shackle