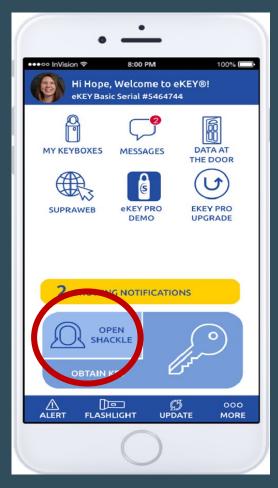

# Use this quick 3-P process to release the shackle from the lockbox

- Open eKEY application
- Press Open Shackle icon (bottom right)
- Enter 4-digit Shackle Code
- Choose REASON to open shackle (iPhone users look at bottom of screen)
- Press button to Add keybox to inventory (if applicable)
- Press BEGIN
- <u>PUSH</u> up quickly on key container (as seen on right)
- Wait for eKEY to connect with lockbox and displays "Success"
- <u>PRESS</u> down firmly on shackle
- <u>PULL</u> up quickly to release shackle