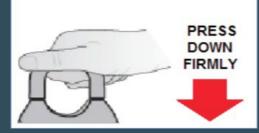

# Use this quick 3-P process to release the shackle from the lockbox

- Open eKEY application
- Press Open Shackle icon (bottom right)
- Enter 4-digit Shackle Code
- Choose REASON to open shackle (iPhone users look at bottom of screen)
- Press button to Add keybox to inventory (if applicable)
- Press BEGIN
- <u>PUSH</u> up quickly on key container (as seen on right)
- Wait for eKEY to connect with lockbox and displays "Success"
- <u>PRESS</u> down firmly on shackle
- <u>PULL</u> up quickly to release shackle