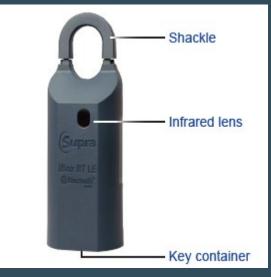

#### Supra iBox BTLE:

## ${f 3}$ main components that all users need to know

- <u>First</u> the Shackle can be removed to secure the lockbox to the property.
- <u>Second</u> the Infrared Lens in case you need to use the optional fob. This lens also blinks when the Bluetooth is activated.
- <u>Third</u> the Key Container activates the Bluetooth and can store up to five keys or two gate cards with two keys.