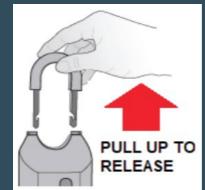

# Use this quick 3-P process to release the shackle from the lockbox

- Open eKEY application
- Press Open Shackle icon (bottom right)
- Enter 4-digit Shackle Code
- Choose REASON to open shackle (iPhone users look at bottom of screen)
- Press button to Add keybox to inventory (if applicable)
- Press BEGIN
- <u>PUSH</u> up quickly on key container (as seen on right)
- Wait for eKEY to connect with lockbox and displays "Success"
- <u>PRESS</u> down firmly on shackle
- <u>PULL</u> up quickly to release shackle

Note: You have 20 seconds to remove the shackle. If you take too long, repeat but faster.

Today's Feature – Open Shackle