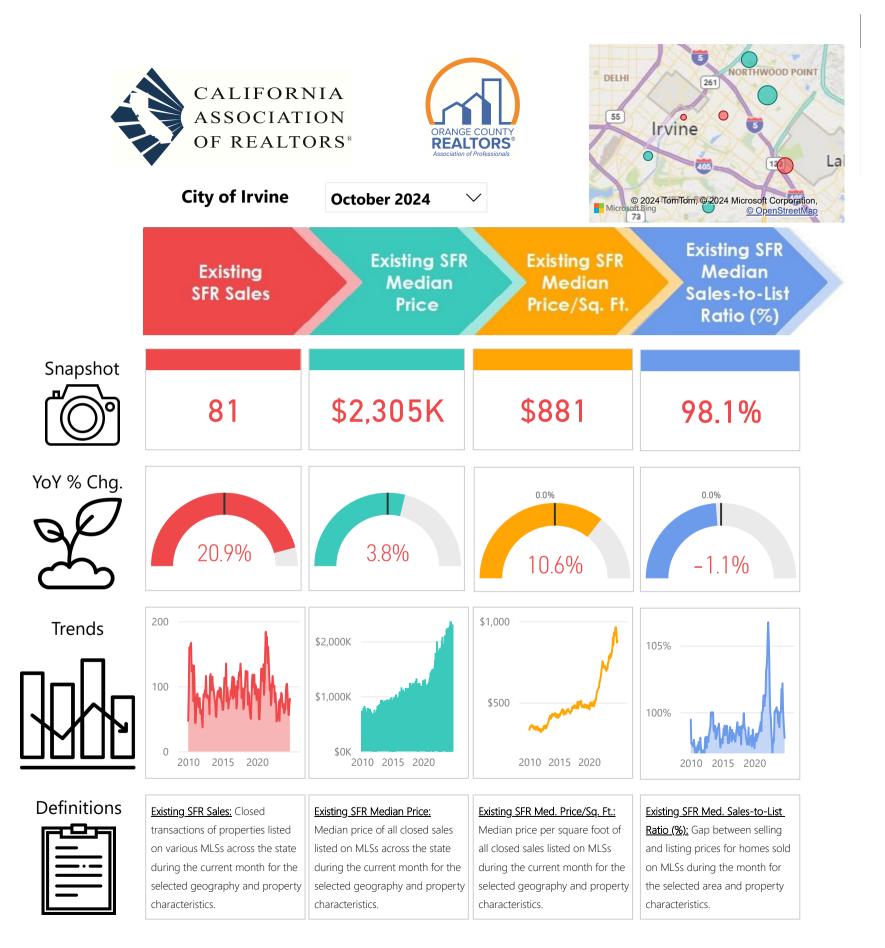

|             | CALIFORN<br>ASSOCIAT<br>OF REALTO                                                                                                                                                              | ION                                                                                                                                                                                          | COUNTY<br>(Professionals                                                                                                                                                                          | 241<br>Rancho S                                                                                                                                                                              |
|-------------|------------------------------------------------------------------------------------------------------------------------------------------------------------------------------------------------|----------------------------------------------------------------------------------------------------------------------------------------------------------------------------------------------|---------------------------------------------------------------------------------------------------------------------------------------------------------------------------------------------------|----------------------------------------------------------------------------------------------------------------------------------------------------------------------------------------------|
|             | City of Rancho San<br>Margarita                                                                                                                                                                | ta October 2024                                                                                                                                                                              | Microsof                                                                                                                                                                                          | 2024 TomTom, © 2024 Microsoft Corporation,<br>t Bing <u>© OpenStreetMap</u>                                                                                                                  |
|             | Existing<br>SFR Sales                                                                                                                                                                          | Existing SFR<br>Median<br>Price                                                                                                                                                              | Existing SFR<br>Median<br>Price/Sq. Ft.                                                                                                                                                           | Existing SFR<br>Median<br>Sales-to-List<br>Ratio (%)                                                                                                                                         |
| Snapshot    | 23                                                                                                                                                                                             | \$1,205K                                                                                                                                                                                     | \$646                                                                                                                                                                                             | 98.9%                                                                                                                                                                                        |
| YoY % Chg.  | 43.8%                                                                                                                                                                                          | 1.5%                                                                                                                                                                                         | 0.0%                                                                                                                                                                                              | 0.0%<br>- 1.1%                                                                                                                                                                               |
| Trends      | 100<br>50<br>0<br>2010 2015 2020                                                                                                                                                               | \$1,000K<br>\$0K<br>2010 2015 2020                                                                                                                                                           | \$800<br>\$600<br>\$400<br>\$200<br>2010 2015 2020                                                                                                                                                | 105%<br>100%<br>2010 2015 2020                                                                                                                                                               |
| Definitions | Existing SFR Sales: Closed<br>transactions of properties listed<br>on various MLSs across the state<br>during the current month for the<br>selected geography and property<br>characteristics. | Existing SFR Median Price:<br>Median price of all closed sales<br>listed on MLSs across the state<br>during the current month for the<br>selected geography and property<br>characteristics. | Existing SFR Med. Price/Sq. Ft.:<br>Median price per square foot of<br>all closed sales listed on MLSs<br>during the current month for the<br>selected geography and property<br>characteristics. | Existing SFR Med. Sales-to-List<br>Ratio (%): Gap between selling<br>and listing prices for homes sold<br>on MLSs during the month for<br>the selected area and property<br>characteristics. |