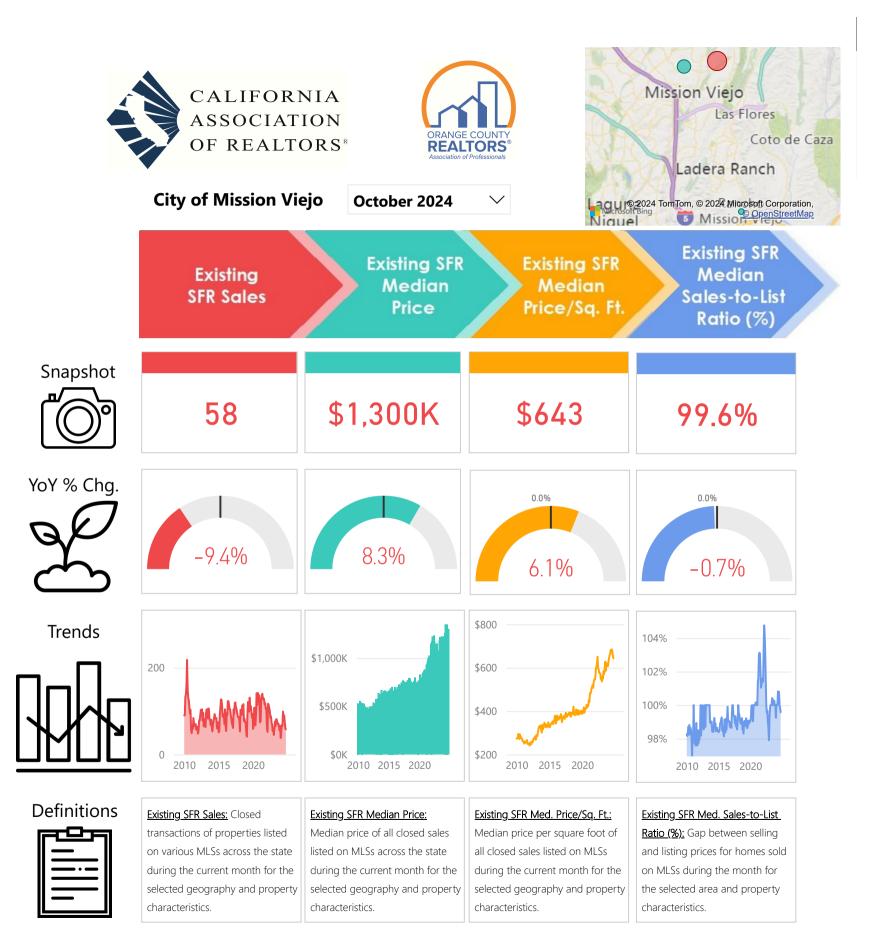

|             | CALIFORN<br>ASSOCIAT<br>OF REALTO                                                                                                                                                              | ION                                                                                                                                                                                          | COUNTY<br>(Professionals                                                                                                                                                                          | 241<br>Rancho S                                                                                                                                                                              |
|-------------|------------------------------------------------------------------------------------------------------------------------------------------------------------------------------------------------|----------------------------------------------------------------------------------------------------------------------------------------------------------------------------------------------|---------------------------------------------------------------------------------------------------------------------------------------------------------------------------------------------------|----------------------------------------------------------------------------------------------------------------------------------------------------------------------------------------------|
|             | City of Rancho San<br>Margarita                                                                                                                                                                | ta October 2024                                                                                                                                                                              | Microsof                                                                                                                                                                                          | 2024 TomTom, © 2024 Microsoft Corporation,<br>t Bing <u>© OpenStreetMap</u>                                                                                                                  |
|             | Existing<br>SFR Sales                                                                                                                                                                          | Existing SFR<br>Median<br>Price                                                                                                                                                              | Existing SFR<br>Median<br>Price/Sq. Ft.                                                                                                                                                           | Existing SFR<br>Median<br>Sales-to-List<br>Ratio (%)                                                                                                                                         |
| Snapshot    | 23                                                                                                                                                                                             | \$1,205K                                                                                                                                                                                     | \$646                                                                                                                                                                                             | 98.9%                                                                                                                                                                                        |
| YoY % Chg.  | 43.8%                                                                                                                                                                                          | 1.5%                                                                                                                                                                                         | 0.0%                                                                                                                                                                                              | 0.0%<br>- 1.1%                                                                                                                                                                               |
| Trends      | 100<br>50<br>0<br>2010 2015 2020                                                                                                                                                               | \$1,000K<br>\$0K<br>2010 2015 2020                                                                                                                                                           | \$800<br>\$600<br>\$400<br>\$200<br>2010 2015 2020                                                                                                                                                | 105%<br>100%<br>2010 2015 2020                                                                                                                                                               |
| Definitions | Existing SFR Sales: Closed<br>transactions of properties listed<br>on various MLSs across the state<br>during the current month for the<br>selected geography and property<br>characteristics. | Existing SFR Median Price:<br>Median price of all closed sales<br>listed on MLSs across the state<br>during the current month for the<br>selected geography and property<br>characteristics. | Existing SFR Med. Price/Sq. Ft.:<br>Median price per square foot of<br>all closed sales listed on MLSs<br>during the current month for the<br>selected geography and property<br>characteristics. | Existing SFR Med. Sales-to-List<br>Ratio (%): Gap between selling<br>and listing prices for homes sold<br>on MLSs during the month for<br>the selected area and property<br>characteristics. |