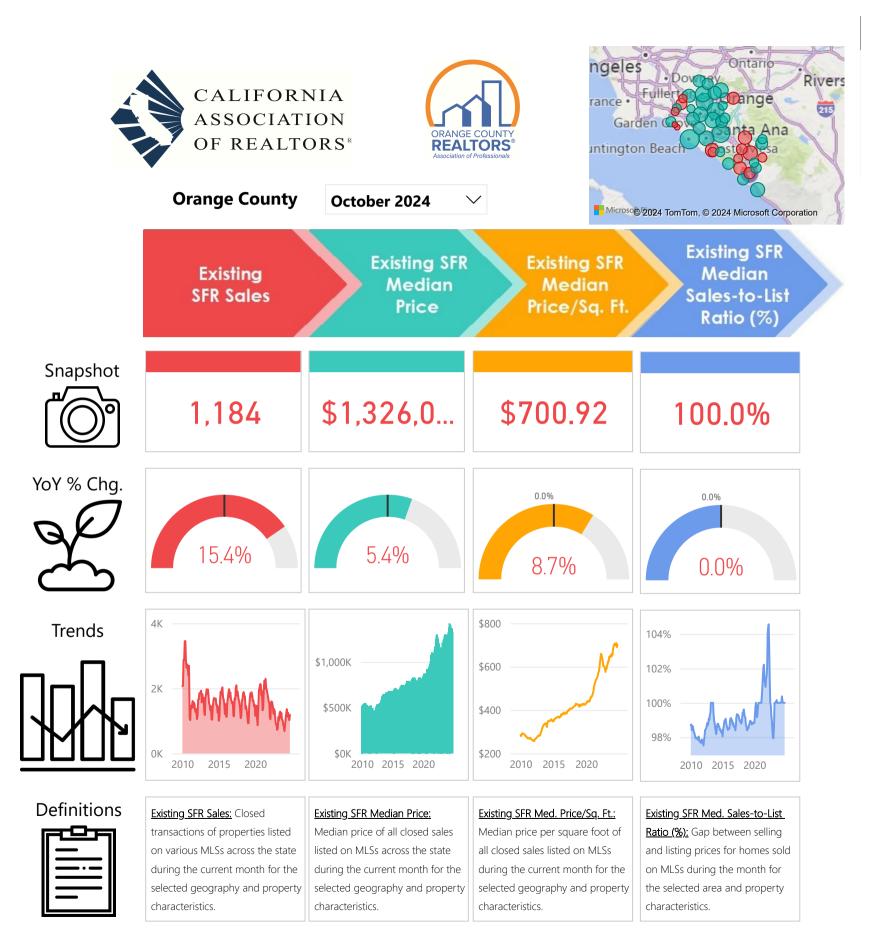

|             | CALIFORN<br>ASSOCIAT<br>OF REALTO                                                                                                                                                              | ION                                                                                                                                                                                          | COUNTY<br>(Professionals                                                                                                                                                                          | 241<br>Rancho S                                                                                                                                                                              |
|-------------|------------------------------------------------------------------------------------------------------------------------------------------------------------------------------------------------|----------------------------------------------------------------------------------------------------------------------------------------------------------------------------------------------|---------------------------------------------------------------------------------------------------------------------------------------------------------------------------------------------------|----------------------------------------------------------------------------------------------------------------------------------------------------------------------------------------------|
|             | City of Rancho San<br>Margarita                                                                                                                                                                | ta October 2024                                                                                                                                                                              | Microsof                                                                                                                                                                                          | 2024 TomTom, © 2024 Microsoft Corporation,<br>t Bing <u>© OpenStreetMap</u>                                                                                                                  |
|             | Existing<br>SFR Sales                                                                                                                                                                          | Existing SFR<br>Median<br>Price                                                                                                                                                              | Existing SFR<br>Median<br>Price/Sq. Ft.                                                                                                                                                           | Existing SFR<br>Median<br>Sales-to-List<br>Ratio (%)                                                                                                                                         |
| Snapshot    | 23                                                                                                                                                                                             | \$1,205K                                                                                                                                                                                     | \$646                                                                                                                                                                                             | 98.9%                                                                                                                                                                                        |
| YoY % Chg.  | 43.8%                                                                                                                                                                                          | 1.5%                                                                                                                                                                                         | 0.0%                                                                                                                                                                                              | 0.0%<br>- 1.1%                                                                                                                                                                               |
| Trends      | 100<br>50<br>0<br>2010 2015 2020                                                                                                                                                               | \$1,000K<br>\$0K<br>2010 2015 2020                                                                                                                                                           | \$800<br>\$600<br>\$400<br>\$200<br>2010 2015 2020                                                                                                                                                | 105%<br>100%<br>2010 2015 2020                                                                                                                                                               |
| Definitions | Existing SFR Sales: Closed<br>transactions of properties listed<br>on various MLSs across the state<br>during the current month for the<br>selected geography and property<br>characteristics. | Existing SFR Median Price:<br>Median price of all closed sales<br>listed on MLSs across the state<br>during the current month for the<br>selected geography and property<br>characteristics. | Existing SFR Med. Price/Sq. Ft.:<br>Median price per square foot of<br>all closed sales listed on MLSs<br>during the current month for the<br>selected geography and property<br>characteristics. | Existing SFR Med. Sales-to-List<br>Ratio (%): Gap between selling<br>and listing prices for homes sold<br>on MLSs during the month for<br>the selected area and property<br>characteristics. |