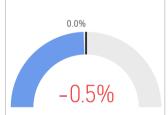

# City of Rancho Santa Margarita

January 2025

Existing SFR Sales

Existing SFR Median Price Existing SFR
Median
Price/Sq. Ft.

Existing SFR
Median
Sales-to-List
Ratio (%)

Snapshot

13

\$1,325K

\$651

99.2%

YoY % Chg.

-18.8%

**Trends** 

Definitions

Existing SFR Sales: Closed

transactions of properties listed on various MLSs across the state during the current month for the selected geography and property characteristics.