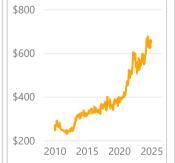

\$660

98.7%

YoY % Chg.

42.1%

4.8%

**Trends** 

\$800 \$600 \$400 \$200 2010 2015 2020 2025

**Definitions** 