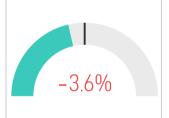

## Existing SFR Med. Sales-to-List

**City of Irvine** 

January 2025

Existing SFR Sales

Existing SFR Median Price Existing SFR
Median
Price/Sq. Ft.

Existing SFR
Median
Sales-to-List
Ratio (%)

Snapshot

48

\$2,140K

\$904

99.6%

YoY % Chg.

-23.8%

**Trends** 

\$500

**Definitions** 