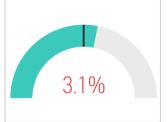

January 2025

~

Existing SFR Sales

Existing SFR Median Price Existing SFR
Median
Price/Sq. Ft.

Existing SFR
Median
Sales-to-List
Ratio (%)

Snapshot

54

\$1,263K

\$660

98.7%

YoY % Chg.

42.1%

4.8%

**Trends** 

\$800 \$600 \$400 \$200 2010 2015 2020 2025

**Definitions** 