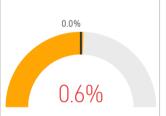

January 2025

~

Existing SFR Sales

Existing SFR Median Price Existing SFR
Median
Price/Sq. Ft.

Existing SFR
Median
Sales-to-List
Ratio (%)

Snapshot

54

\$1,263K

\$660

98.7%

YoY % Chg.

42.1%

4.8%

**Trends** 

\$800 \$600 \$400 \$200 2010 2015 2020 2025

**Definitions** 