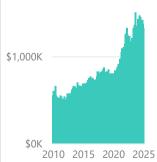

properties listed on various MLSs across the state during the current month for the selected geography and property characteristics.

#### **Existing SFR Median Price:**

Median price of all closed sales listed on MLSs across the state during the current month for the selected geography and property characteristics.

#### Existing SFR Med. Price/Sq. Ft.:

Median price per square foot of all closed sales listed on MLSs during the current month for the selected geography and property characteristics. Existing SFR Med. Sales-to-List







# City of Rancho Santa Margarita

January 2025

Existing SFR Sales

Existing SFR Median Price Existing SFR
Median
Price/Sq. Ft.

Existing SFR
Median
Sales-to-List
Ratio (%)

Snapshot



13

\$1,325K

\$651

99.2%

YoY % Chg.



-18.8%







**Trends** 









Definitions



Existing SFR Sales: Closed

transactions of properties listed on various MLSs across the state during the current month for the selected geography and property characteristics.

### Existing SFR Median Price:

Median price of all closed sales listed on MLSs across the state during the current month for the selected geography and property characteristics.

#### Existing SFR Med. Price/Sq. Ft.:

Median price per square foot of all closed sales listed on MLSs during the current month for the selected geography and property characteristics. Existing SFR Med. Sales-to-List