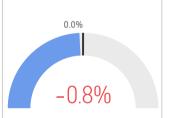

\$2,140K

\$904

99.6%

YoY % Chg.

-23.8%

**Trends** 

\$500

**Definitions** 