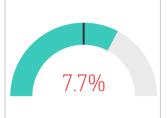

**Orange County** 

January 2025

Existing SFR Sales

Existing SFR Median Price Existing SFR
Median
Price/Sq. Ft.

Existing SFR
Median
Sales-to-List
Ratio (%)

Snapshot

799

\$1,400,0...

\$705.77

99.5%

YoY % Chg.

16.3%

**Trends** 

Definitions