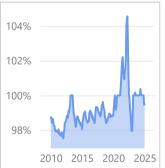

## Existing SFR Med. Sales-to-List

**City of Irvine** 

January 2025

Existing SFR Sales

Existing SFR Median Price Existing SFR
Median
Price/Sq. Ft.

Existing SFR
Median
Sales-to-List
Ratio (%)

Snapshot

48

\$2,140K

\$904

99.6%

YoY % Chg.

-23.8%

**Trends** 

\$500

**Definitions** 