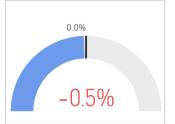

\$2,140K

\$904

99.6%

YoY % Chg.

-23.8%

**Trends** 

\$500

**Definitions** 