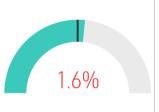

\$651

99.2%

YoY % Chg.

-18.8%

**Trends** 

Definitions

Existing SFR Sales: Closed

transactions of properties listed on various MLSs across the state during the current month for the selected geography and property characteristics.