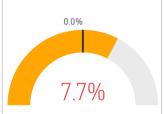

## Existing SFR Med. Sales-to-List

**City of Irvine** 

January 2025

Existing SFR Sales

Existing SFR Median Price Existing SFR
Median
Price/Sq. Ft.

Existing SFR
Median
Sales-to-List
Ratio (%)

Snapshot

48

\$2,140K

\$904

99.6%

YoY % Chg.

-23.8%

**Trends** 

\$500

**Definitions** 