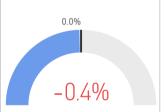

# City of Rancho Santa Margarita

January 2025

Existing SFR Sales

Existing SFR Median Price Existing SFR
Median
Price/Sq. Ft.

Existing SFR
Median
Sales-to-List
Ratio (%)

Snapshot

13

\$1,325K

\$651

99.2%

YoY % Chg.

-18.8%

**Trends** 

Definitions

Existing SFR Sales: Closed

transactions of properties listed on various MLSs across the state during the current month for the selected geography and property characteristics.