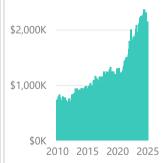

## Existing SFR Med. Sales-to-List

**City of Irvine** 

January 2025

Existing SFR Sales

Existing SFR Median Price Existing SFR
Median
Price/Sq. Ft.

Existing SFR
Median
Sales-to-List
Ratio (%)

Snapshot

48

\$2,140K

\$904

99.6%

YoY % Chg.

-23.8%

**Trends** 

\$500

**Definitions** 