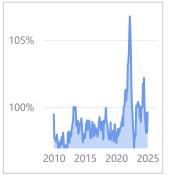

January 2025

~

Existing SFR Sales

Existing SFR Median Price Existing SFR
Median
Price/Sq. Ft.

Existing SFR
Median
Sales-to-List
Ratio (%)

Snapshot

54

\$1,263K

\$660

98.7%

YoY % Chg.

42.1%

4.8%

**Trends** 

\$800 \$600 \$400 \$200 2010 2015 2020 2025

**Definitions** 