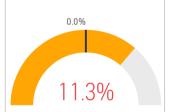

\$651

99.2%

YoY % Chg.

-18.8%

**Trends** 

Definitions

Existing SFR Sales: Closed

transactions of properties listed on various MLSs across the state during the current month for the selected geography and property characteristics.