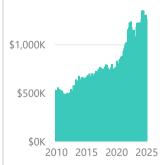

# City of Rancho Santa Margarita

January 2025

Existing SFR Sales

Existing SFR Median Price Existing SFR
Median
Price/Sq. Ft.

Existing SFR
Median
Sales-to-List
Ratio (%)

Snapshot

13

\$1,325K

\$651

99.2%

YoY % Chg.

-18.8%

**Trends** 

Definitions

Existing SFR Sales: Closed

transactions of properties listed on various MLSs across the state during the current month for the selected geography and property characteristics.