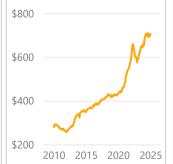

January 2025

~

Existing SFR Sales

Existing SFR Median Price Existing SFR
Median
Price/Sq. Ft.

Existing SFR
Median
Sales-to-List
Ratio (%)

Snapshot

54

\$1,263K

\$660

98.7%

YoY % Chg.

42.1%

4.8%

**Trends** 

\$800 \$600 \$400 \$200 2010 2015 2020 2025

**Definitions** 