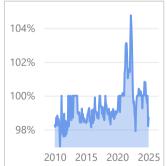

\$651

99.2%

YoY % Chg.

-18.8%

**Trends** 

Definitions

Existing SFR Sales: Closed

transactions of properties listed on various MLSs across the state during the current month for the selected geography and property characteristics.